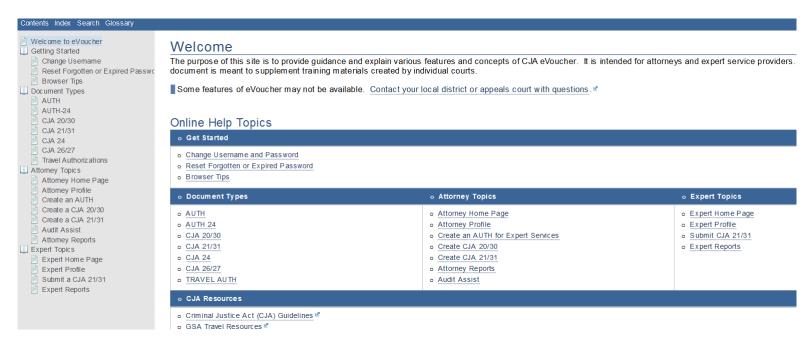

For court-specific questions, contact your local district or appeals court.

From the Help menu, select eVoucher Documentation: Attorney and Expert Users.

Figure 1: External Help Menu

Topics for external users include basic information on changing user names, resetting passwords, and browser tips; as well as more in-depth information on using the system, such as types of documents, topics specifically for attorney and expert types, and links to other helpful resources. Click any area of interest to view specific details on the topic.

Figure 2: External Help Page